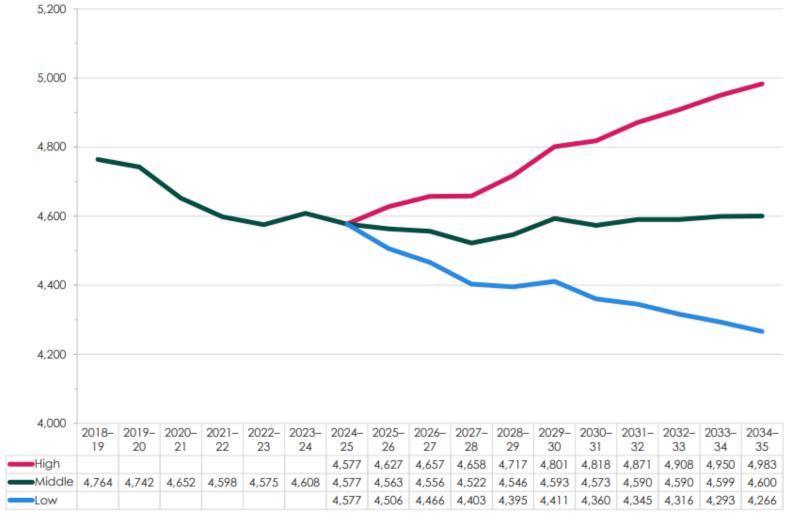

## Preliminary Student Enrollment Forecast

- FLO Analytics
  - Demographic and Residential Development Analysis
  - Enrollment Assessment
  - Enrollment Forecasting
  - Reporting
- This is not the full/final report
- Is one figure of many that will be provided in full/final report
- Figure represents preliminary K-12 forecasts under the low, middle (most likely), and high scenarios

## Preliminary District-wide Enrollment Forecasts – Low, Middle, and High Scenarios

## Sources

Methacton School District October 2018–19 to 2024–25 enrollment and FLO October 2025–26 to 2034–35 enrollment forecasts (low, middle, and high scenarios).